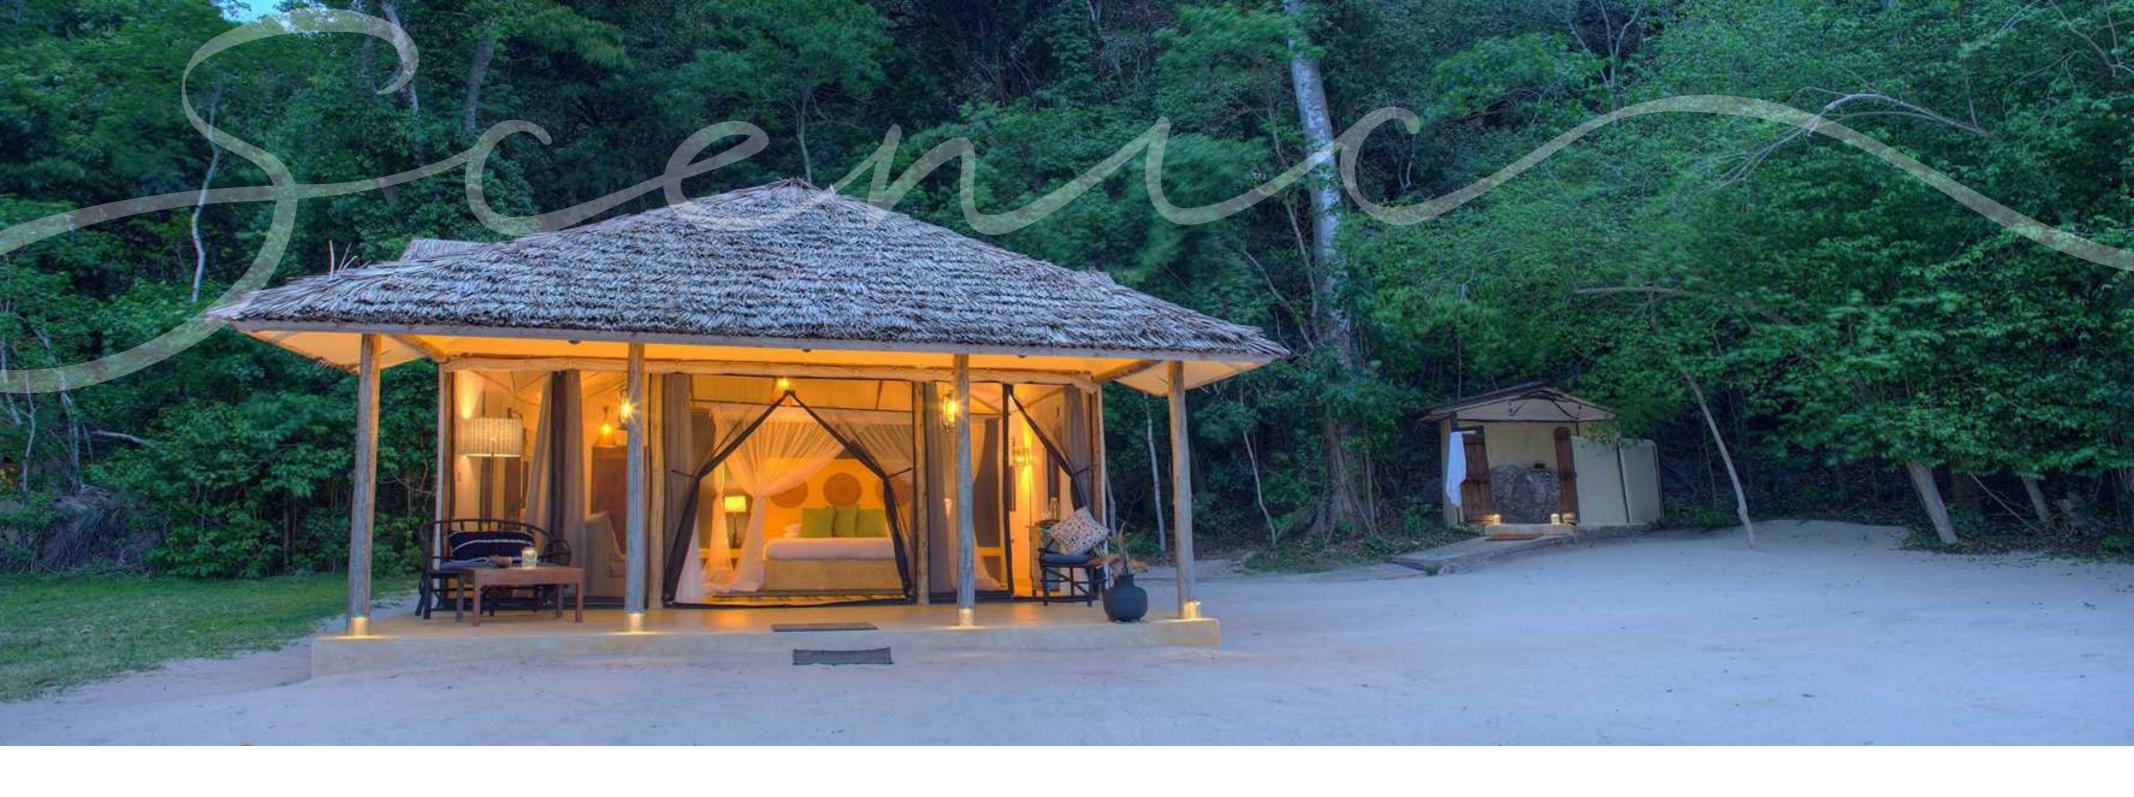

Accomodation: Lakeside chalet twin & doubles available ensuite double vanity Indoor shower private lake view verandah safey deposit box.

Rubondo Island Camp is the only lodge on what is the largest island national park on Lake Victoria (and Africa). Pristine tropical forests teeming with birdlife provide a protected habitat for wildlife that includes wild chimpanzees, Colobus monkeya, sitatunga, elephant, giraffe and over 200 species of bird. Fish for iconic nile perch on a catch and release basis.

3 nights' full board accomodation Chimp treks and other activities included