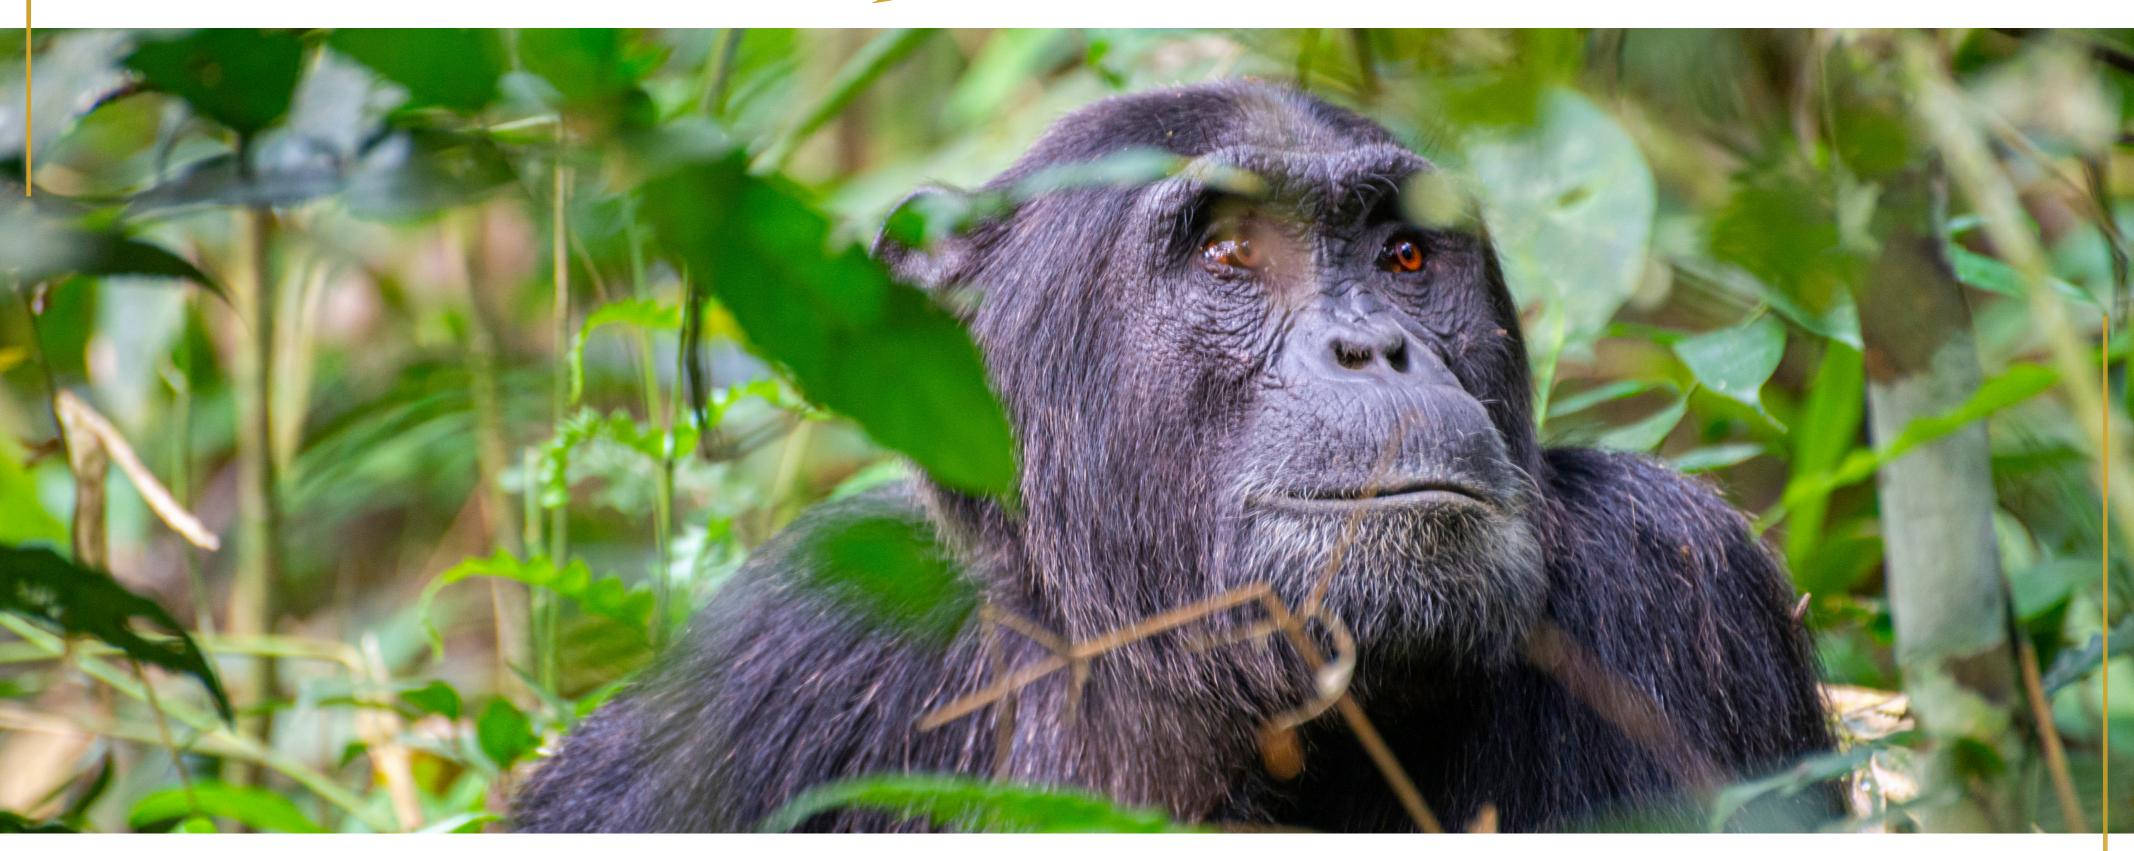

# Chimpanzee Experience

Rubondo Island Camp is the only lodge on what is the largest island national park on Lake Victoria (and Africa). Pristine tropical forests teeming with birdlife provide a protected habitat for wildlife that includes wild chimpanzees, Colobus monkeys, sitatunga, elephant, giraffe and over 200 species of bird. Fish for iconic nile perch on a catch and release basis.

Accomodation: Lakeside chalet twin & doubles available ensuite double vanity Indoor shower private lake view verandah safey deposit box.

Rubondo Island Camp is the only lodge on what is the largest island national park on Lake Victoria (and Africa). Pristine tropical forests teeming with birdlife provide a protected habitat for wildlife that includes wild chimpanzees, Colobus monkeya, sitatunga, elephant, giraffe and over 200 species of bird. Fish for iconic nile perch on a catch and release basis.