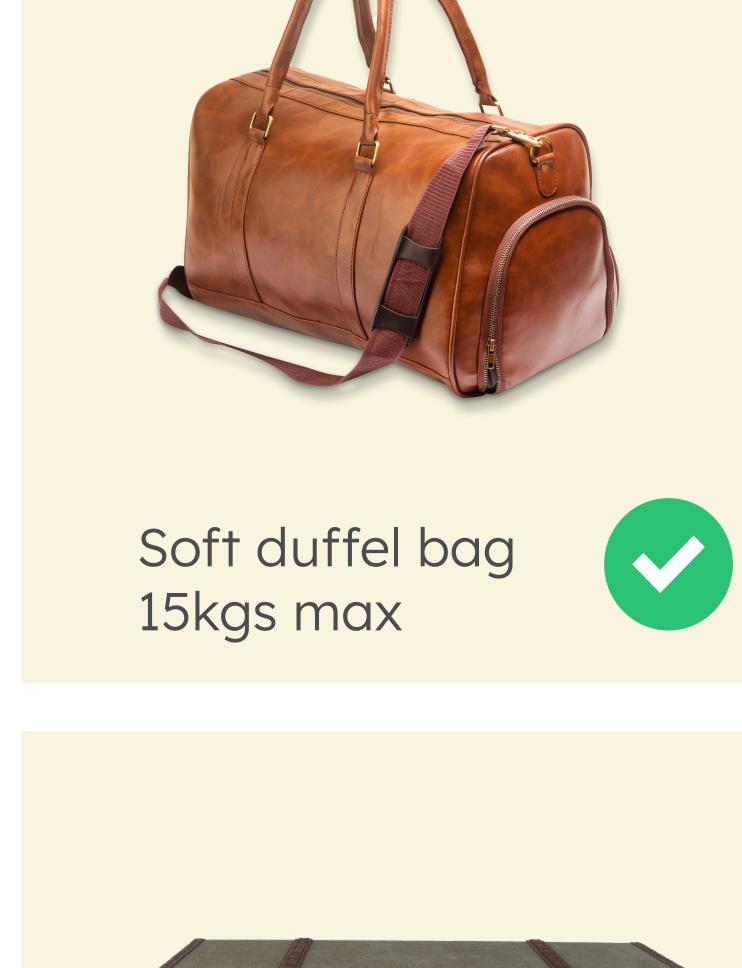

# Baggage Allowance

Max Dimensions: 26.5in X 13.5in | 67cm X 34.5cm

No Travel

Trunks

Cargo Pod Dimensions