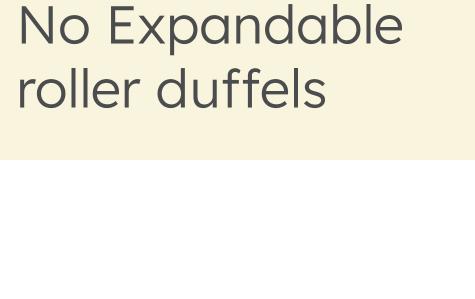

# Baggage Allowance

Max Dimensions: 26.5in X 13.5in | 67cm X 34.5cm

No Travel

Trunks

Cargo Pod Dimensions