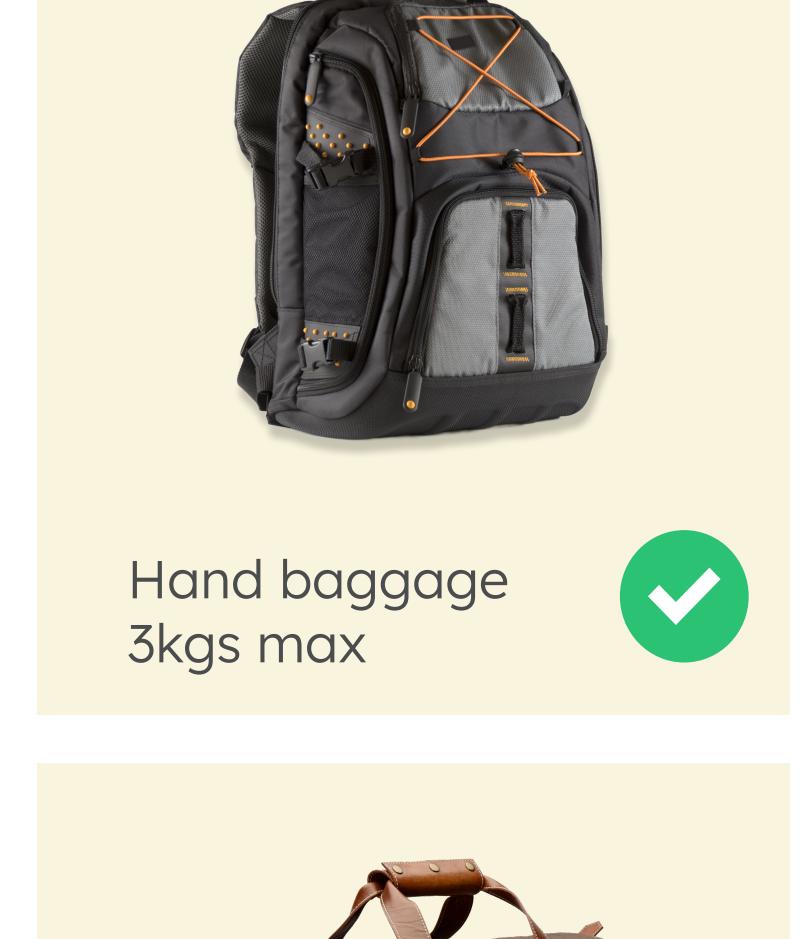

# Baggage Allowance

Max Dimensions: 26.5in X 13.5in | 67cm X 34.5cm

No Travel

Trunks

Cargo Pod Dimensions