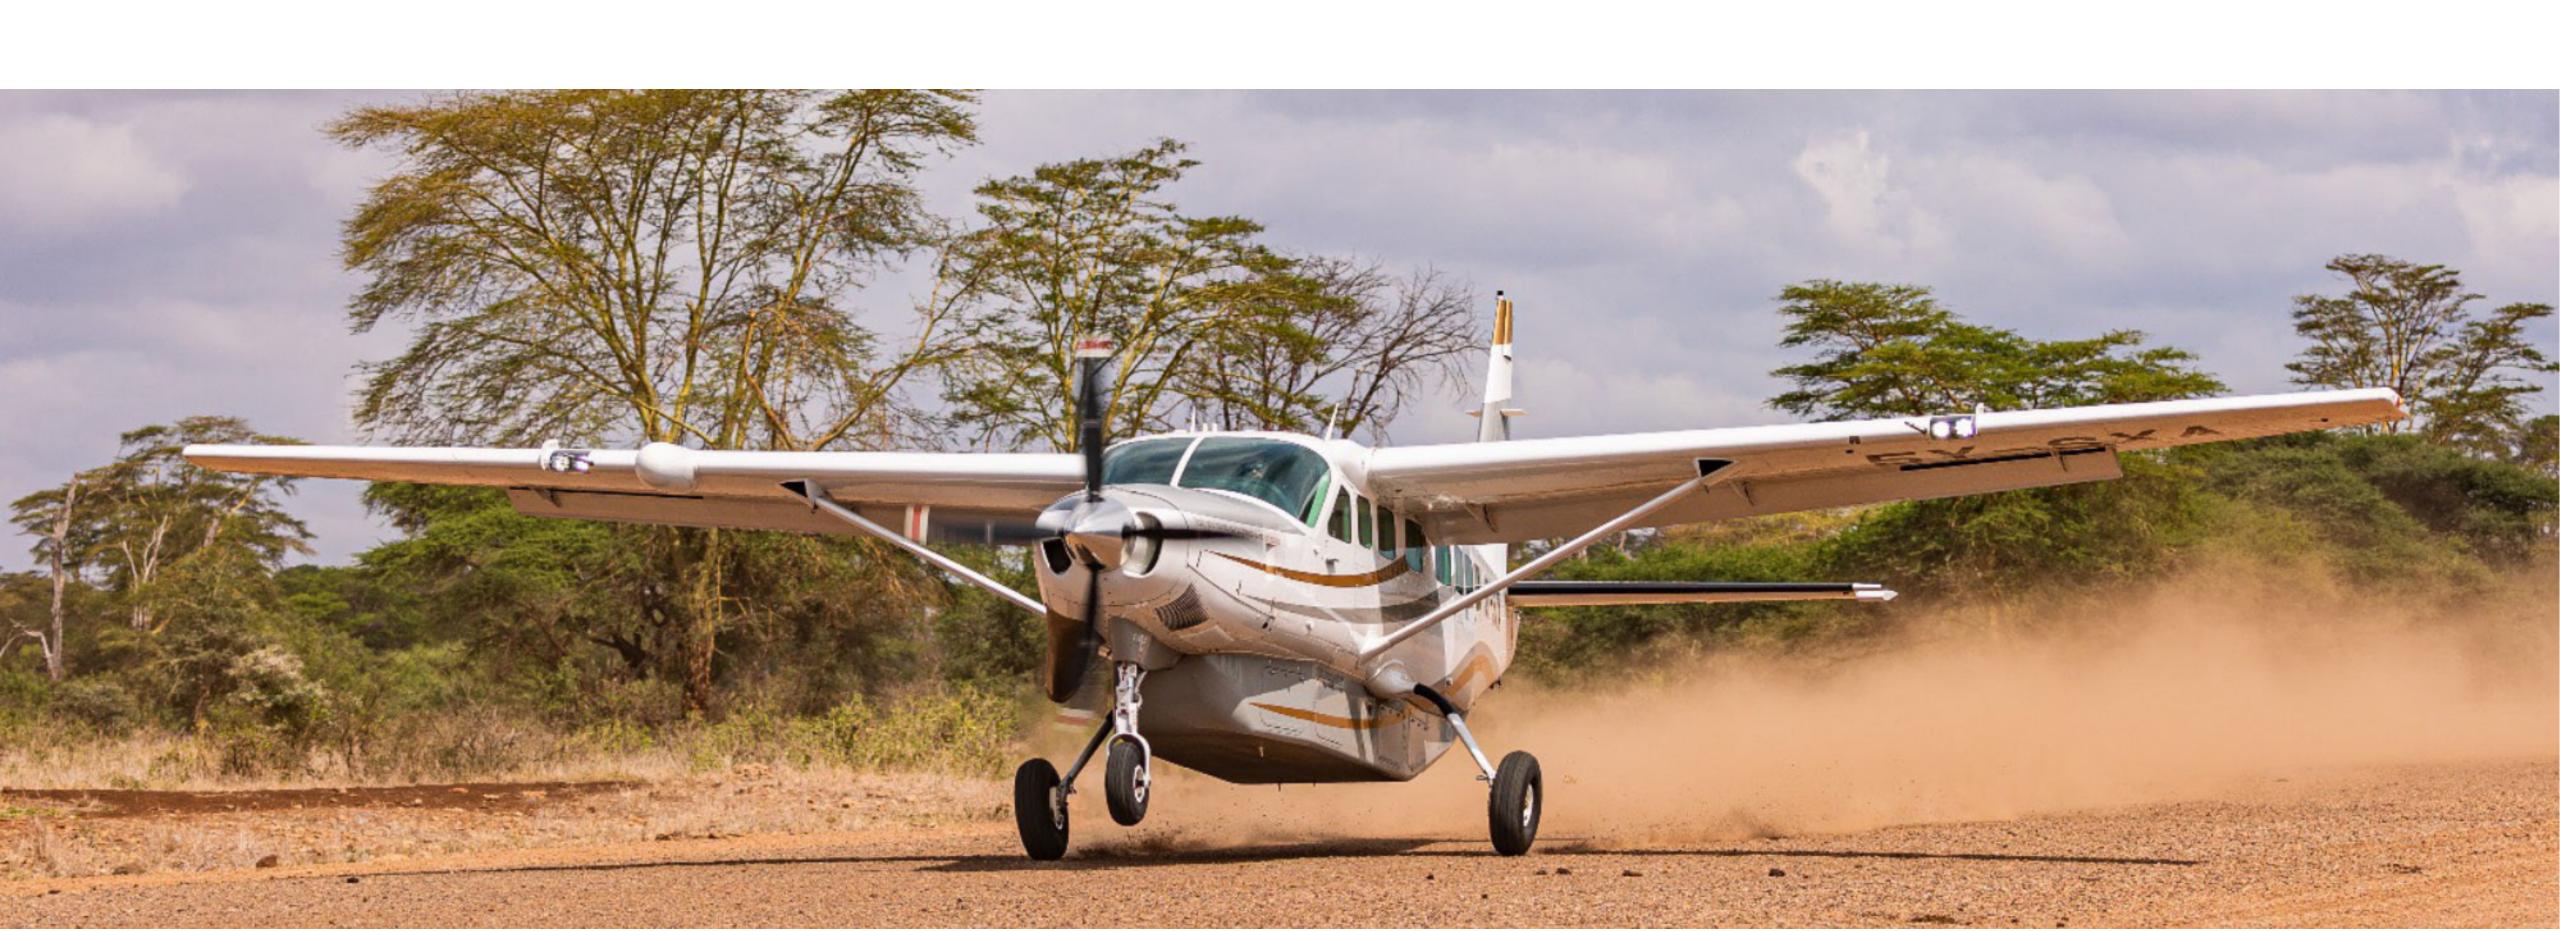

### Cessna 208B Grand Caravan

Our newly acquired Grand Caravan EX is the same thoroughbred but with enhanced capabilities. Additional horsepower, a four bladed prop and the next generation G1000 (NXi) flight deck, providing dependable and efficient performance, enabling us to do more.

The Grand Caravan EX turboprop was engineered for challenging missions, high payloads and short, rough runways while delivering single-engine economy and simplicity.

In executive configuration our EX seats up to 11 passengers, in leather upholstered seats, a dual position divan at the rear, all with the convenience of first class surroundings.

### Our Grand Caravan EX aircraft are the

only 11 seat executive aircraft operating in East Africa. Equipped with the new G1000 NXi flight deck, this enhanced Caravan version continues to be sturdy, powerful and utterly reliable.