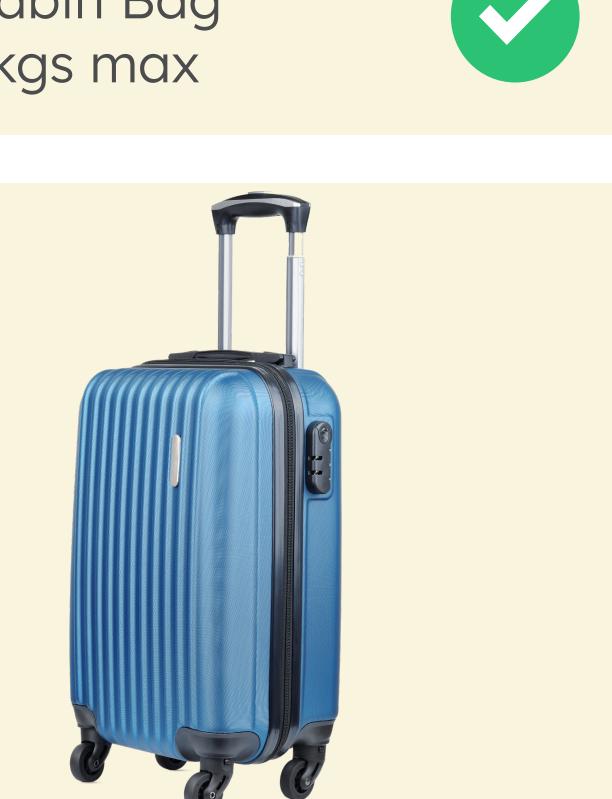

# Baggage Allowance

Max Dimensions: 26.5in X 13.5in | 67cm X 34.5cm

No Travel

Trunks

Cargo Pod Dimensions