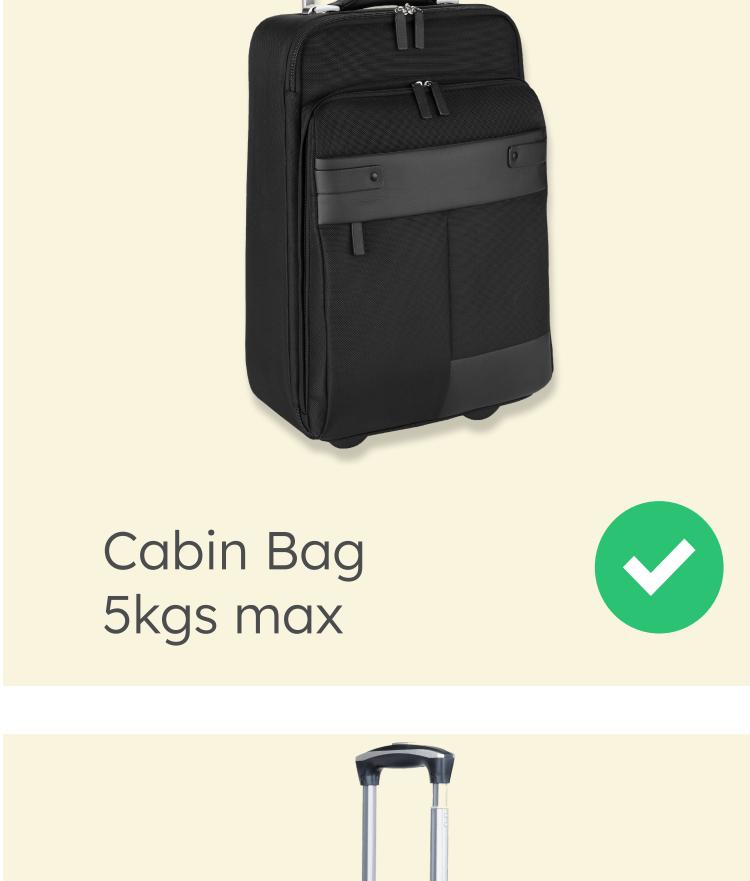

# Baggage Allowance

Max Dimensions: 26.5in X 13.5in | 67cm X 34.5cm

No Travel

Trunks

Cargo Pod Dimensions