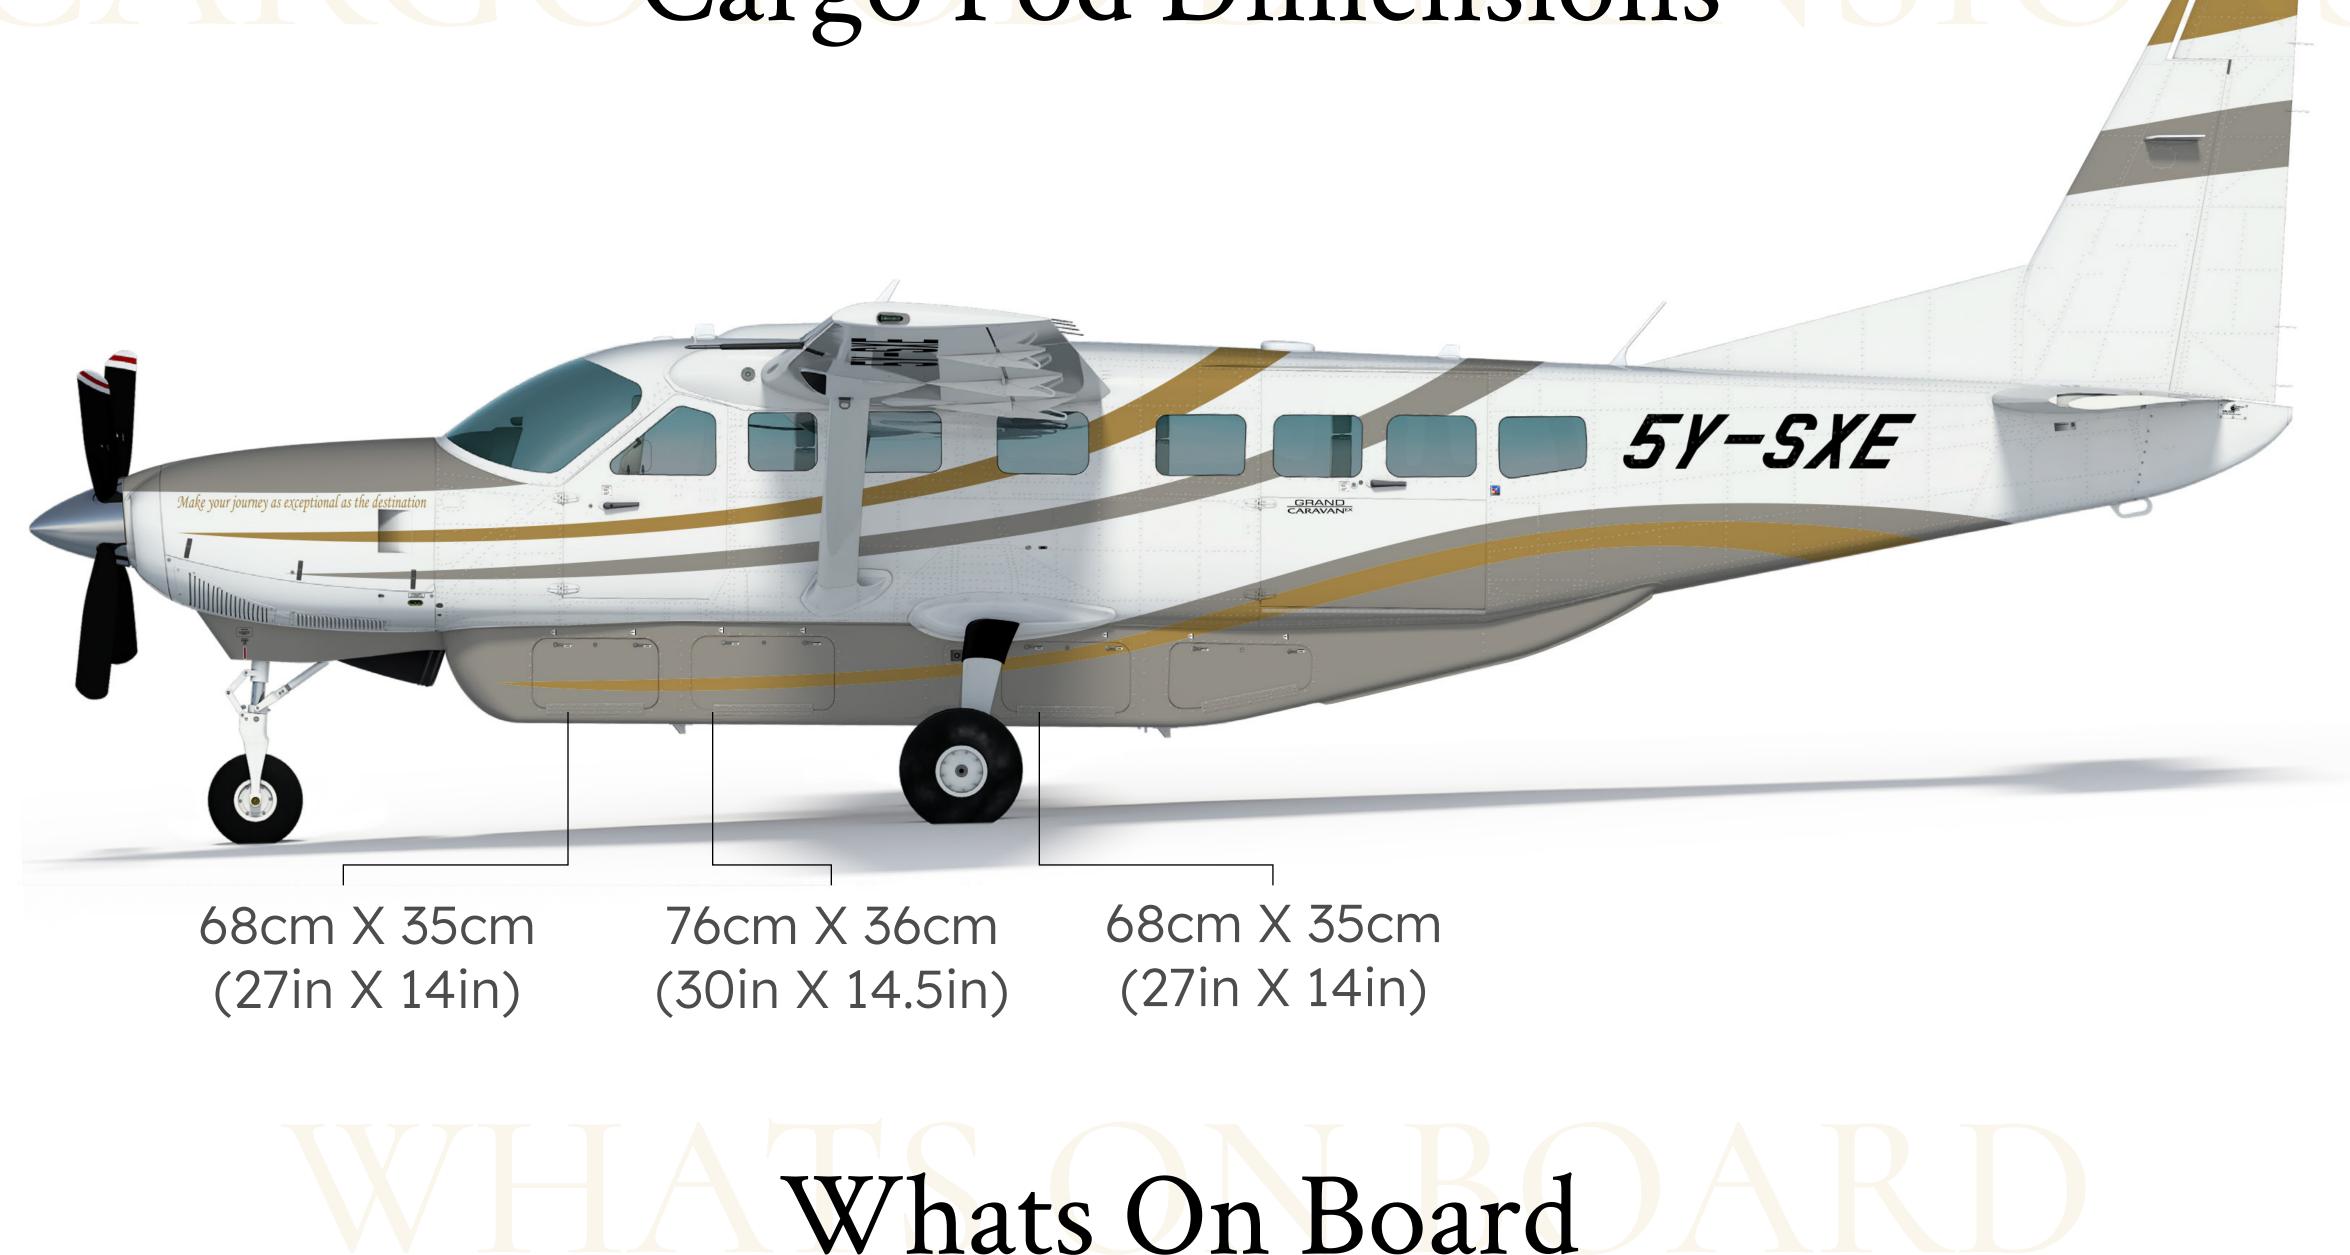

# Baggage Allowance

Max Dimensions: 26.5in X 13.5in | 67cm X 34.5cm

No Travel

Trunks

Cargo Pod Dimensions