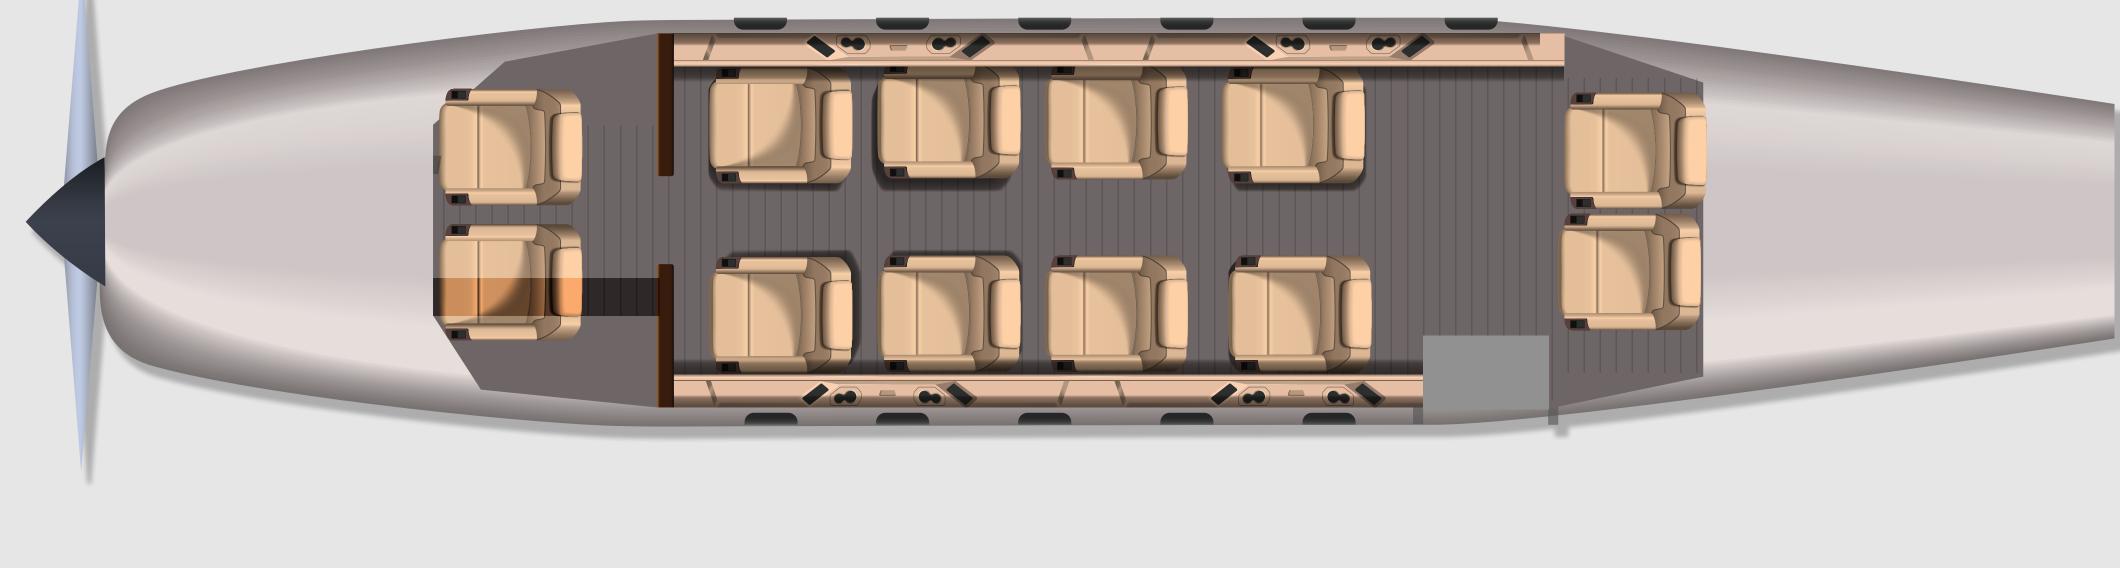

# Seating Plan

Our aircraft of choice for bush flying in Africa.

Belted 2 place divan seat at the rear

8 Oasis executive reclining seats

- Air conditioning
- 110v outlets
- Personal headsets
- Aft close out curtain

### Belted 2 place Fully reclining

Personal

each seat

and swivelling

system

divan at rear

onboard

Refrigerator