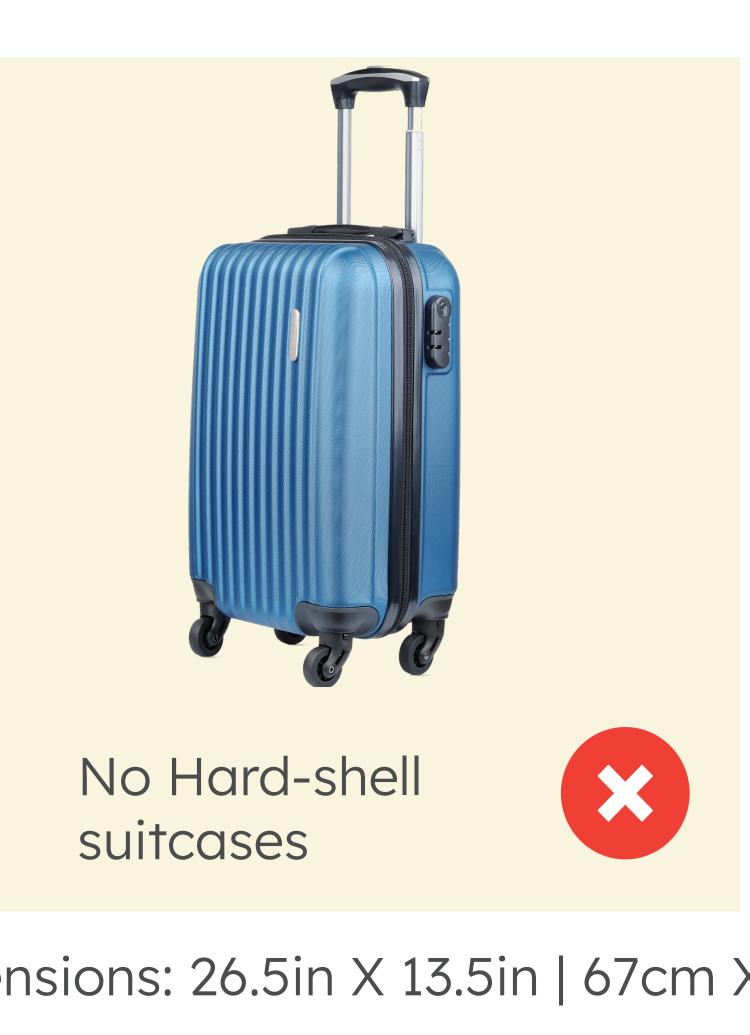

. This iconic aircraft is a true masterpiece, renowned for its versatility and unmatched reliability. A spacious executive cabin seating up to eight passengers, the King Air 200 transforms every flight into a journey of comfort and style.



#### At a Glance

Capacity: 7 Passengers Crew: 2 Pilots Luggage: 15 kgs per person on full load Cruise speed: 280 knots / 519 km/h Horsepower: 2 x 850 shp Normal Range: 920 nautical miles Max Range: 1580 nm Service Ceiling: 35000 ft

## Special Features

Executive interiors with luxury contoured leather seats and large windows.

- Executive interior
- Pressurised cabin
- High cruise speed
- Washroom
- Hosted in flight service (on request)
- Customised seating configurations to match your requirements



### Seating Plan



# Baggage Allowance













Max Dimensions: 26.5in X 13.5in | 67cm X 34.5cm

#### Items Not Permitted On Board



































**NO VAPES**