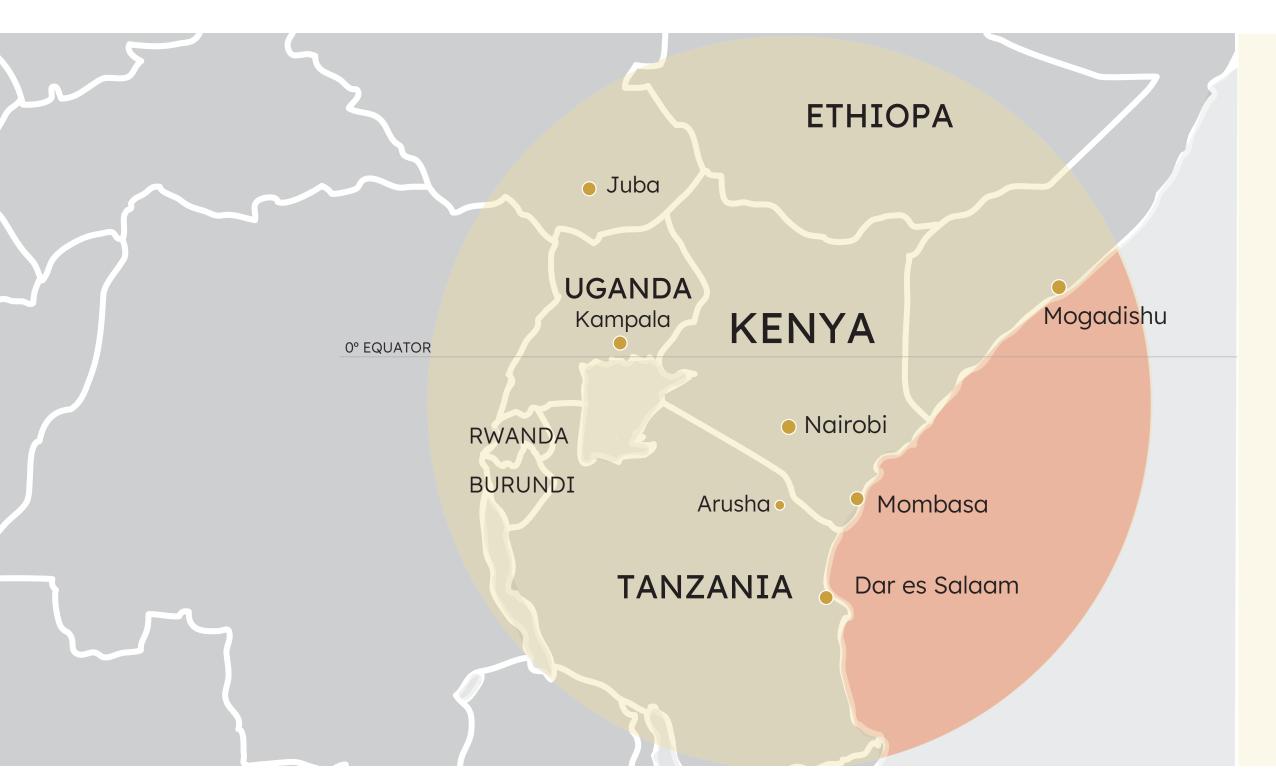

#### At a Glance

Capacity: 7 Passengers Crew: 2 Pilots Luggage: 15 kgs per person on full load Cruise speed: 280 knots / 519 km/h Horsepower: 2 x 850 shp Normal Range: 920 nautical miles Max Range: 1580 nm Service Ceiling: 35000 ft