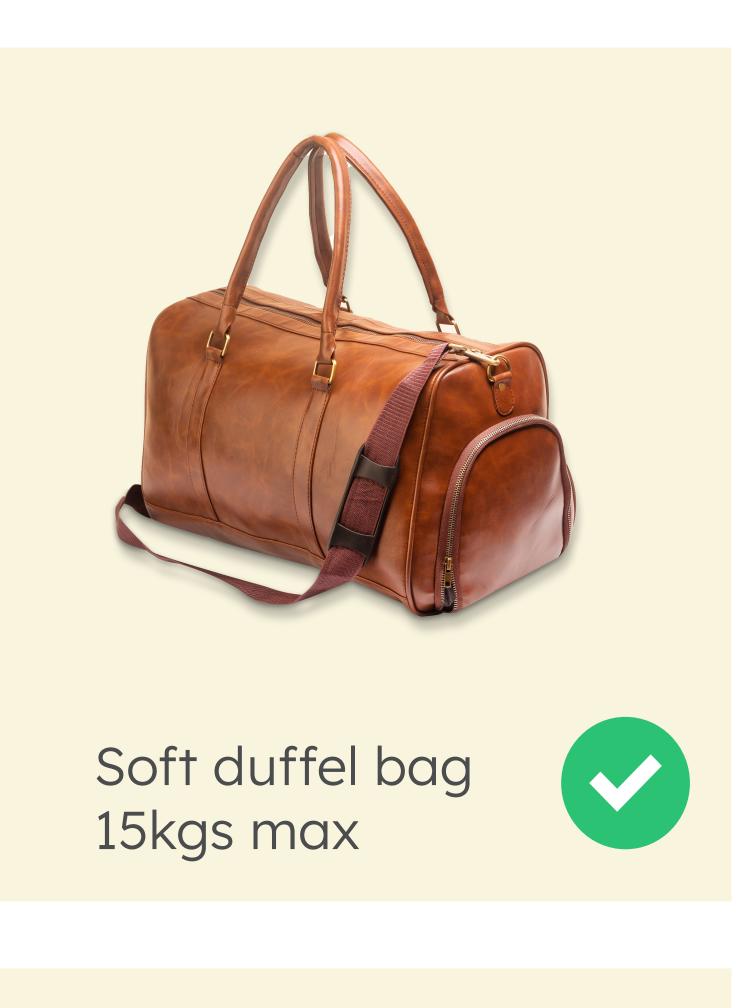

mony. This iconic aircraft is a true masterpiece, renowned for its versatility and unmatched reliability. A spacious executive cabin seating up to eight passengers, the King Air 200 transforms every flight into a journey of comfort and style.



#### At a Glance

Capacity: 7 Passengers Crew: 2 Pilots Luggage: 15 kgs per person on full load Cruise speed: 280 knots / 519 km/h Horsepower: 2 x 850 shp Normal Range: 920 nautical miles Max Range: 1580 nm Service Ceiling: 35000 ft

## Special Features

Executive interiors with luxury contoured leather seats and large windows.

- Executive interior
- Pressurised cabin
- High cruise speed
- Washroom
- Hosted in flight service (on request)
- Customised seating configurations to match your requirements



### Seating Plan



# Baggage Allowance













Max Dimensions: 26.5in X 13.5in | 67cm X 34.5cm

#### Items Not Permitted On Board



































**NO VAPES**