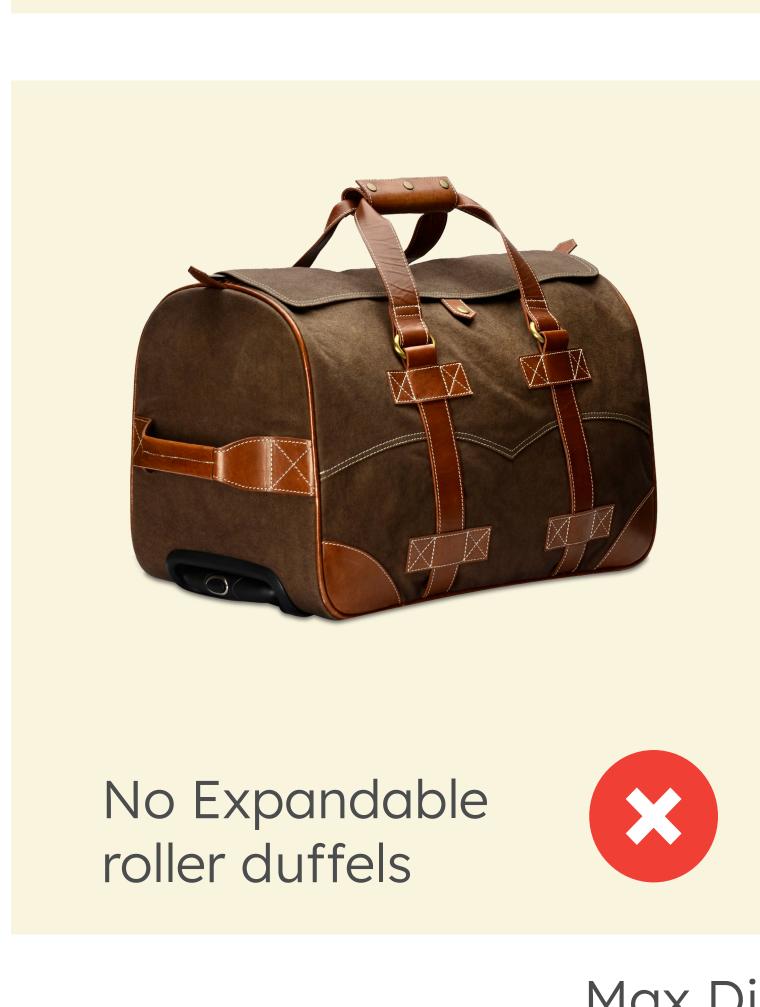

ny. This iconic aircraft is a true masterpiece, renowned for its versatility and unmatched reliability. A spacious executive cabin seating up to eight passengers, the King Air 200 transforms every flight into a journey of comfort and style.



#### At a Glance

Capacity: 7 Passengers Crew: 2 Pilots Luggage: 15 kgs per person on full load Cruise speed: 280 knots / 519 km/h Horsepower: 2 x 850 shp Normal Range: 920 nautical miles Max Range: 1580 nm Service Ceiling: 35000 ft

## Special Features

Executive interiors with luxury contoured leather seats and large windows.

- Executive interior
- Pressurised cabin
- High cruise speed
- Washroom
- Hosted in flight service (on request)
- Customised seating configurations to match your requirements



### Seating Plan



# Baggage Allowance













Max Dimensions: 26.5in X 13.5in | 67cm X 34.5cm

#### Items Not Permitted On Board



































**NO VAPES**