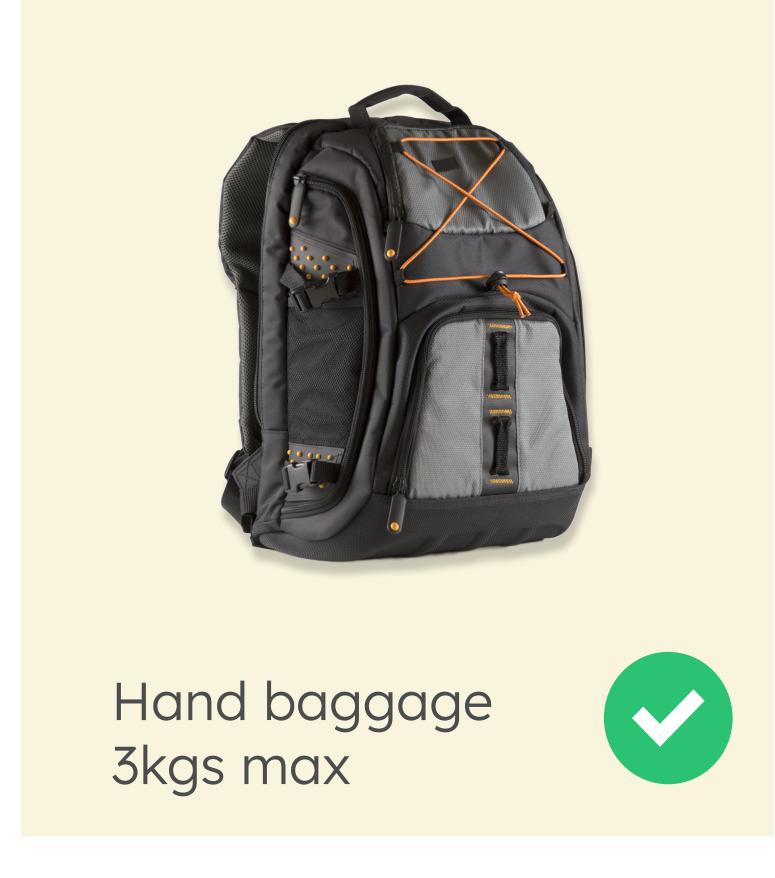

harmony. This iconic aircraft is a true masterpiece, renowned for its versatility and unmatched reliability. A spacious executive cabin seating up to eight passengers, the King Air 200 transforms every flight into a journey of comfort and style.



#### At a Glance

Capacity: 7 Passengers Crew: 2 Pilots Luggage: 15 kgs per person on full load Cruise speed: 280 knots / 519 km/h Horsepower: 2 x 850 shp Normal Range: 920 nautical miles Max Range: 1580 nm Service Ceiling: 35000 ft

## Special Features

Executive interiors with luxury contoured leather seats and large windows.

- Executive interior
- Pressurised cabin
- High cruise speed
- Washroom
- Hosted in flight service (on request)
- Customised seating configurations to match your requirements



### Seating Plan



# Baggage Allowance













Max Dimensions: 26.5in X 13.5in | 67cm X 34.5cm

#### Items Not Permitted On Board



































**NO VAPES**