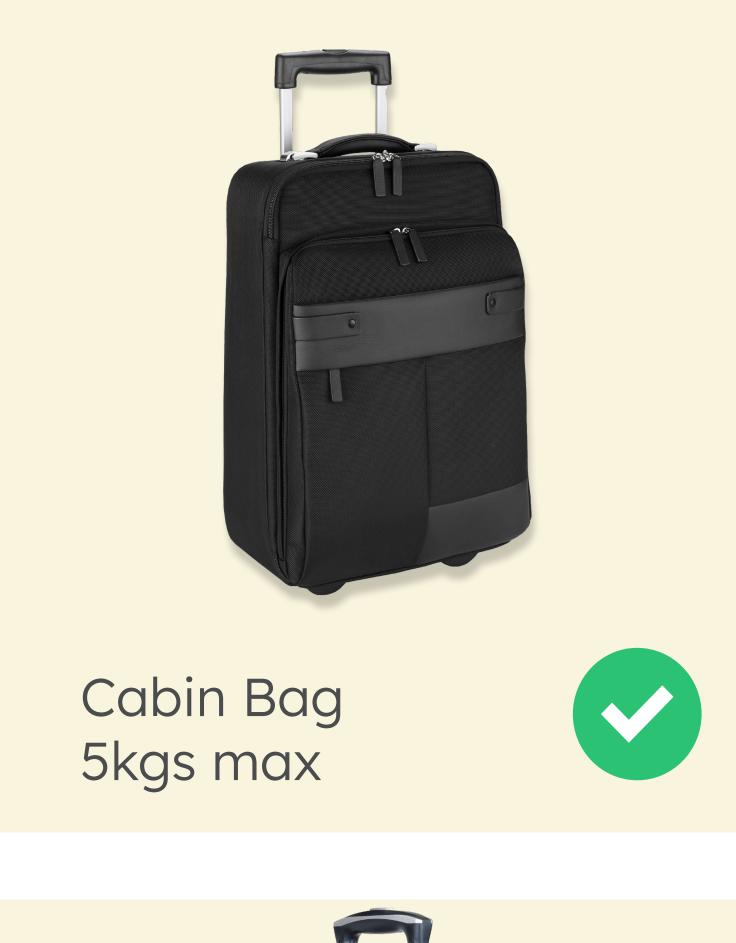

armony. This iconic aircraft is a true masterpiece, renowned for its versatility and unmatched reliability. A spacious executive cabin seating up to eight passengers, the King Air 200 transforms every flight into a journey of comfort and style.



#### At a Glance

Capacity: 7 Passengers Crew: 2 Pilots Luggage: 15 kgs per person on full load Cruise speed: 280 knots / 519 km/h Horsepower: 2 x 850 shp Normal Range: 920 nautical miles Max Range: 1580 nm Service Ceiling: 35000 ft

## Special Features

Executive interiors with luxury contoured leather seats and large windows.

- Executive interior
- Pressurised cabin
- High cruise speed
- Washroom
- Hosted in flight service (on request)
- Customised seating configurations to match your requirements



### Seating Plan



# Baggage Allowance













Max Dimensions: 26.5in X 13.5in | 67cm X 34.5cm

#### Items Not Permitted On Board



































**NO VAPES**