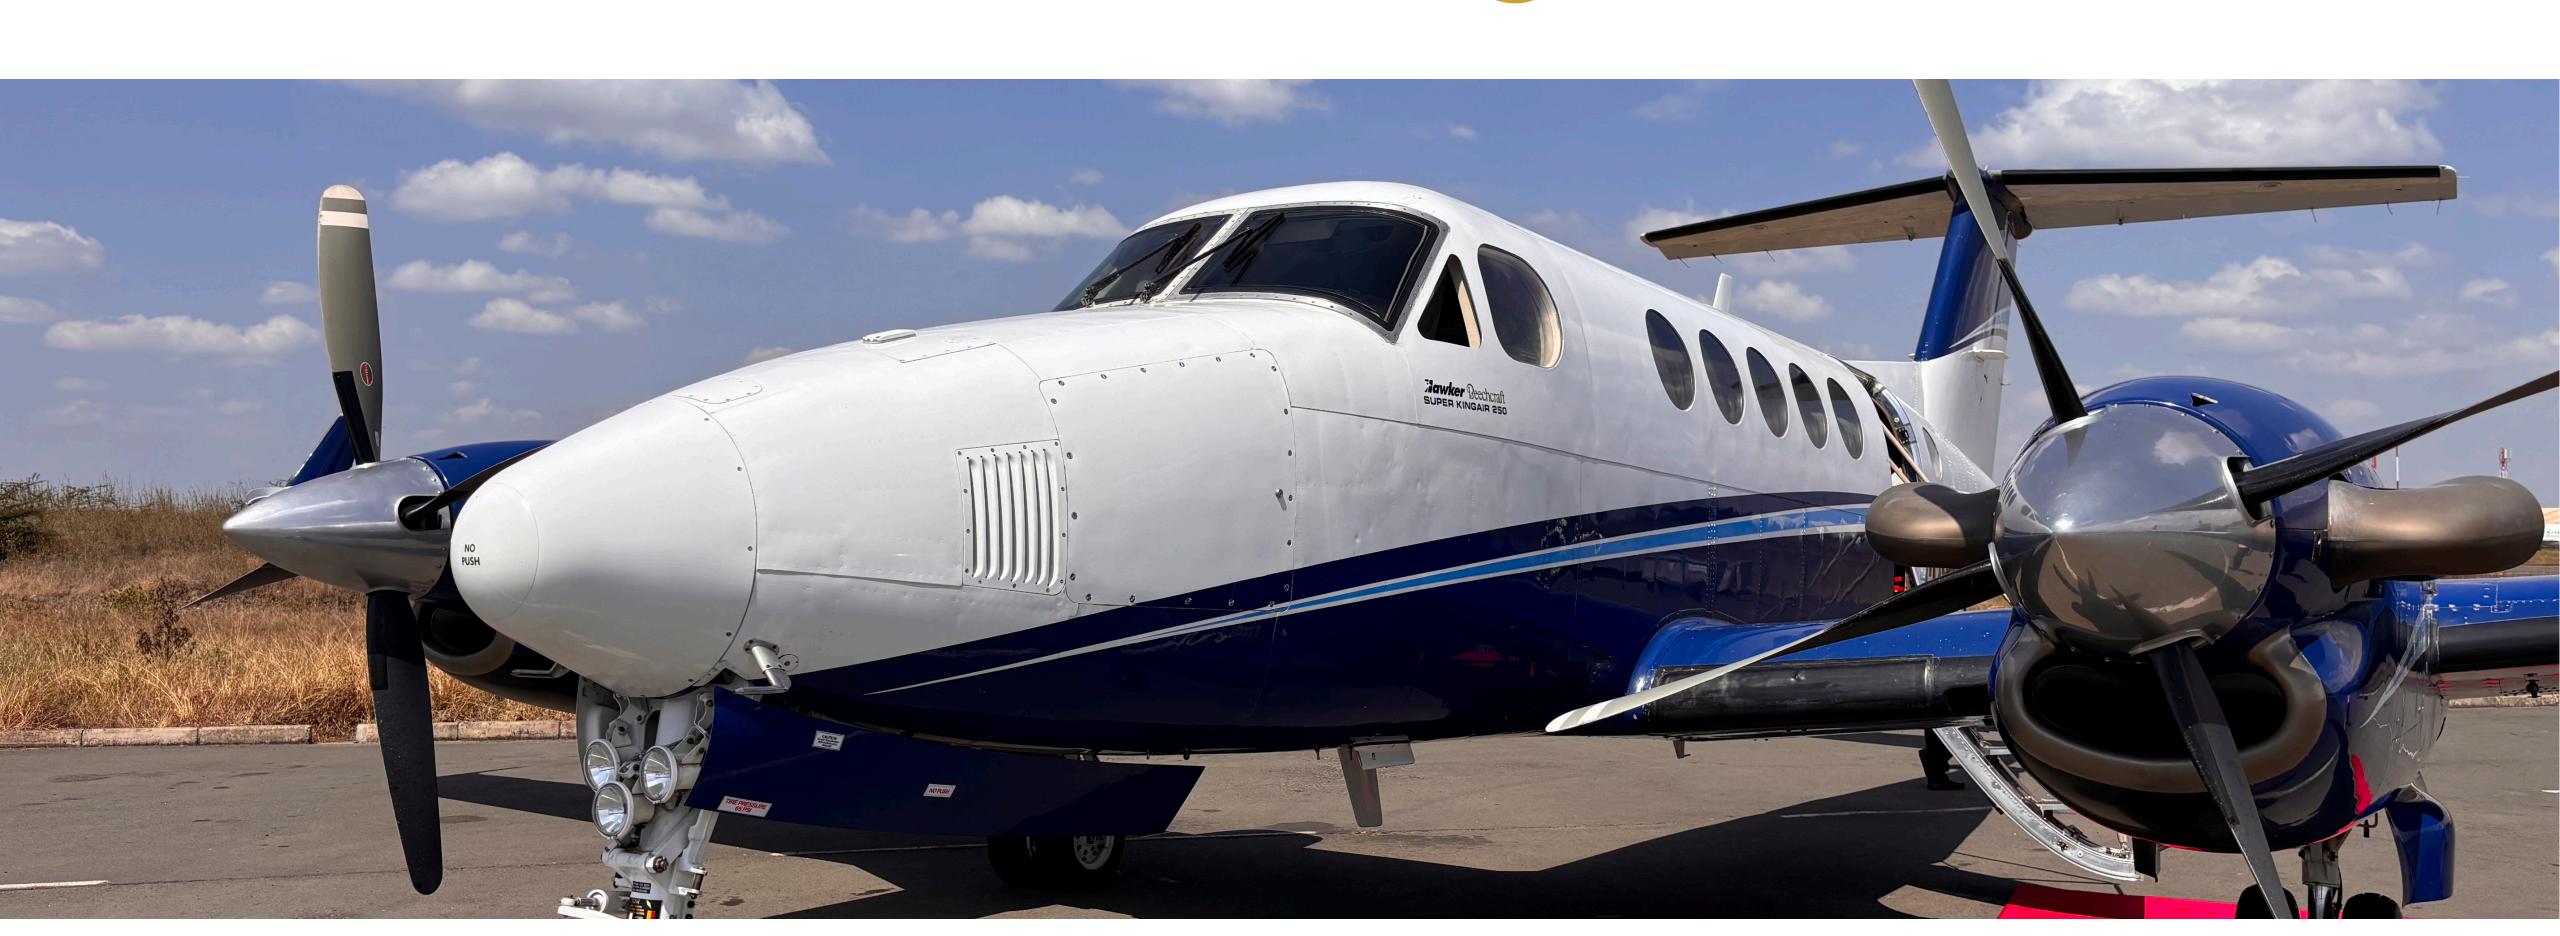

## Beechcraft King Air 250

The venerable King Air 250 series, a pinnacle of aviation excellence where performance meets luxury in perfect harmony. This iconic aircraft is a true masterpiece, renowned for its versatility and unmatched reliability. A spacious executive cabin seating up to eight passengers, the King Air 200 transforms every flight into a journey of comfort and style.

## Special Features

Executive interiors with luxury contoured leather seats and large windows.

- Executive interior
- Pressurised cabin
- High cruise speed
- Washroom
- Hosted in flight service (on request)
- Customised seating configurations to match your requirements