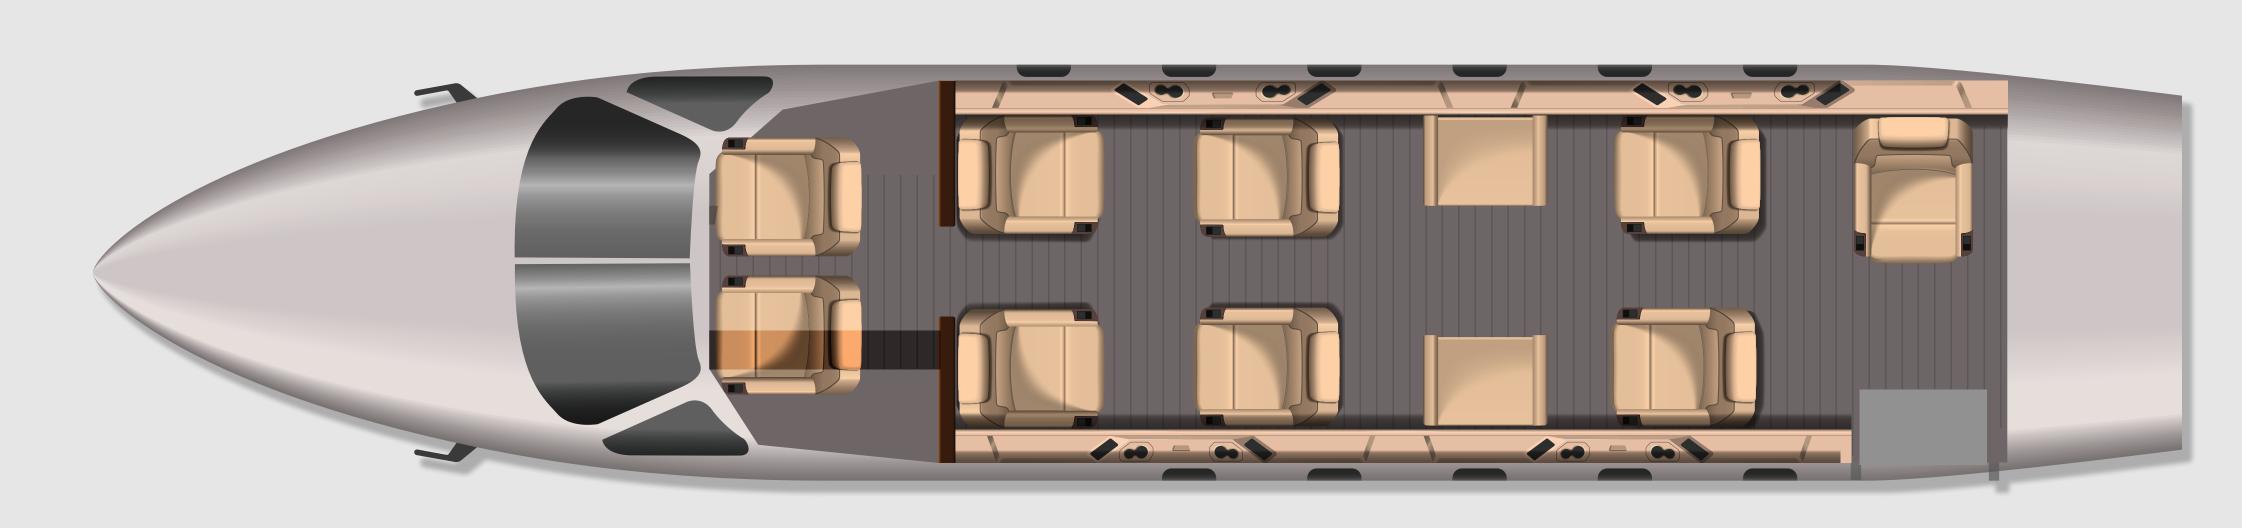

meets luxury in perfect harmony. This iconic aircraft is a true masterpiece, renowned for its versatility and unmatched reliability. A spacious executive cabin seating up to eight passengers, the King Air 200 transforms every flight into a journey of comfort and style.



#### At a Glance

Capacity: 7 Passengers Crew: 2 Pilots Luggage: 15 kgs per person on full load Cruise speed: 280 knots / 519 km/h Horsepower: 2 x 850 shp Normal Range: 920 nautical miles Max Range: 1580 nm Service Ceiling: 35000 ft

## Special Features

Executive interiors with luxury contoured leather seats and large windows.

- Executive interior
- Pressurised cabin
- High cruise speed
- Washroom
- Hosted in flight service (on request)
- Customised seating configurations to match your requirements



### Seating Plan



# Baggage Allowance













Max Dimensions: 26.5in X 13.5in | 67cm X 34.5cm

#### Items Not Permitted On Board



































**NO VAPES**