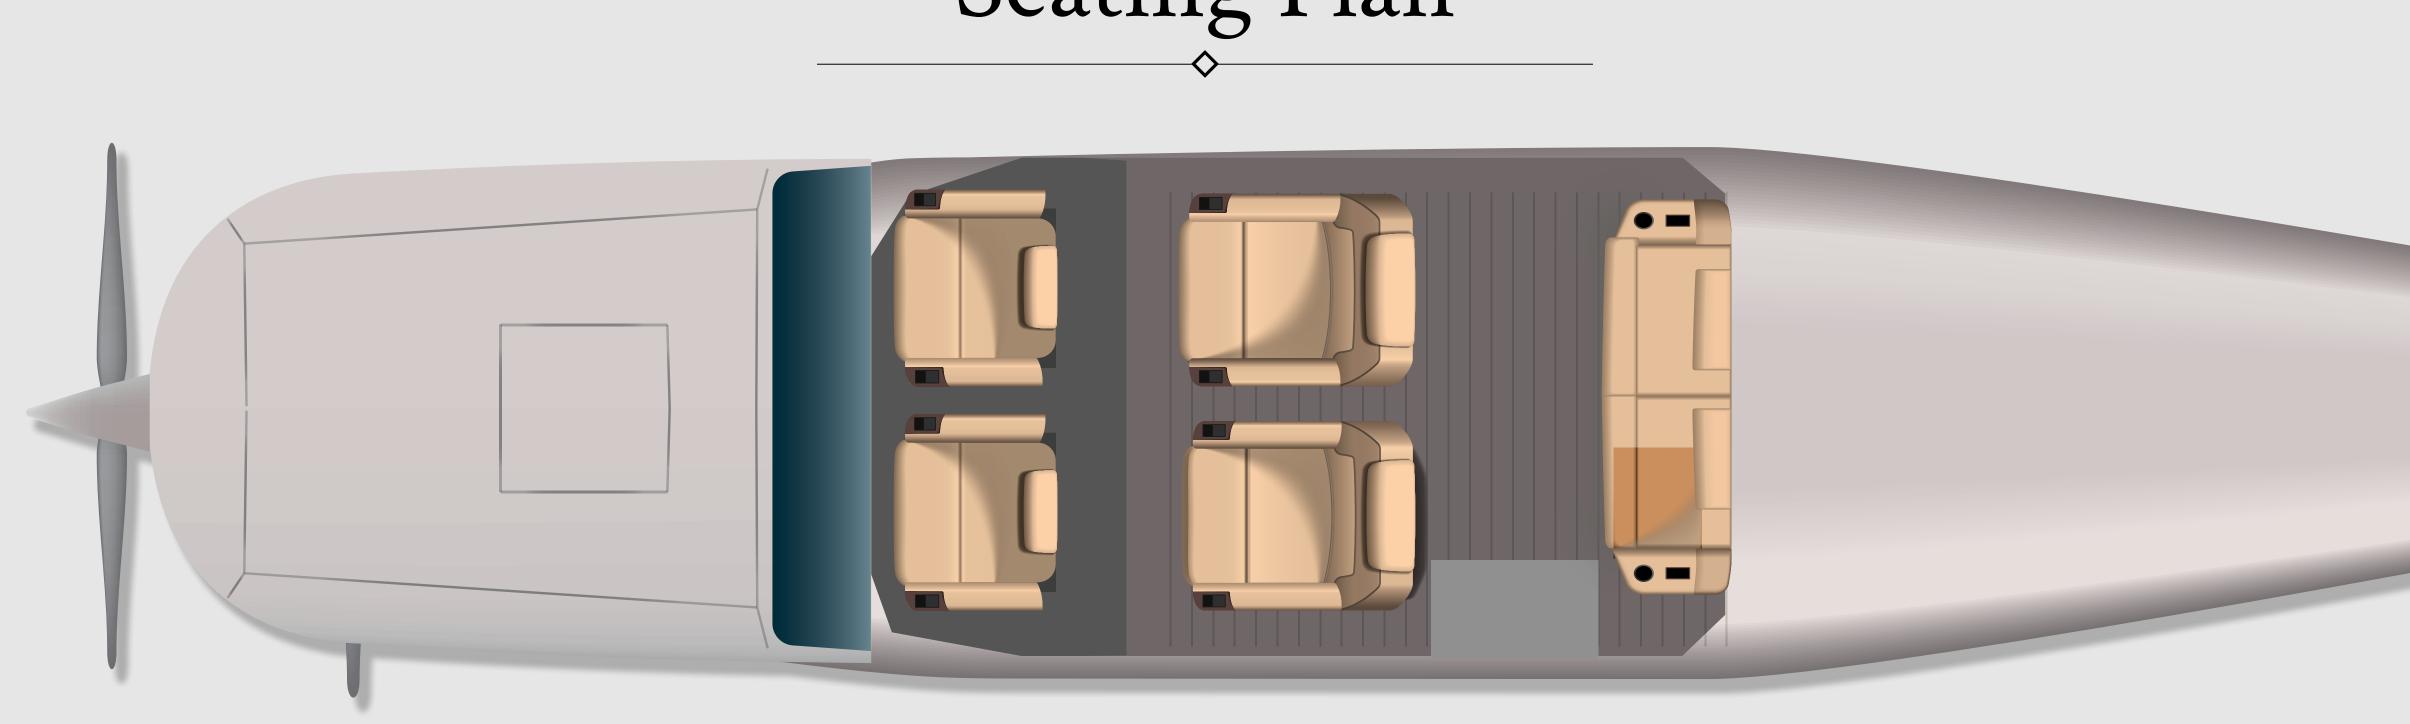

### At a Glance

Capacity: 5 Passengers

Crew: 1 Pilot

Luggage: 15 kgs per person on full load

Cruise speed: 120kts / 138mph

Horsepower: 310shp

Average Range: 420 nautical miles

## Special Features

- Personal headsets and integrated intercom system on each seat to communicate with pilot and other guests
- Leather high backed seats with single point safety belt
- Air conditioning to keep your flight cool and comfortable

# Whats On Board

leather seats

x4 executive

each seat

Personal

headsets

Music system

Air