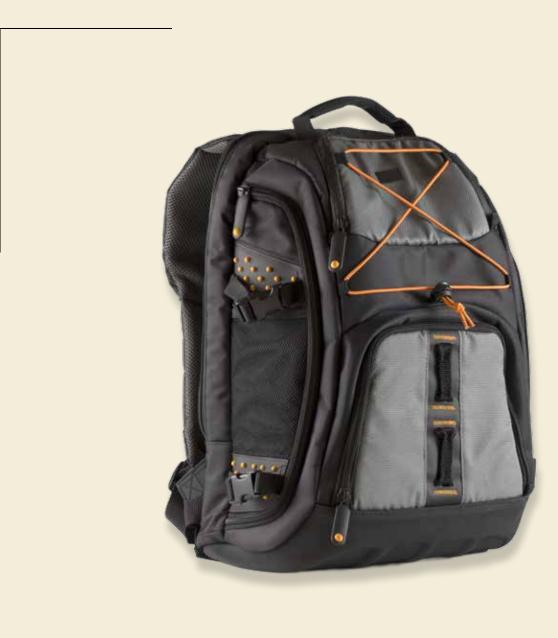

## Baggage Allowance

Hand baggage 5kgs max

Carry on luggage 5kgs max

Soft duffel bag 15kgs max

roller duffels

suitcases

Cargo Pod Dimensions

Max Dimensions: 26in X 9in | 65cm X 24cm