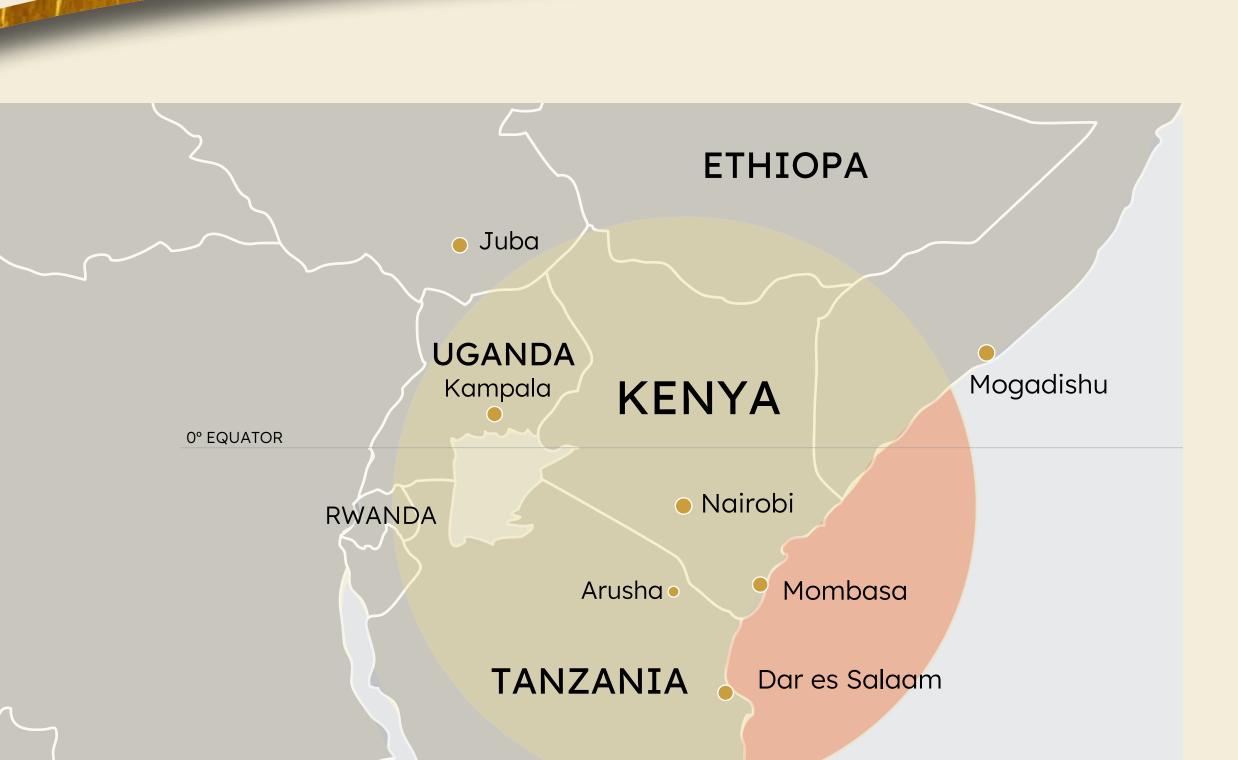

### At a Glance

Capacity: 5 Passengers

Crew: 1 Pilot

Luggage: 15 kgs per person on full load

Cruise speed: 120kts / 138mph

Horsepower: 310shp

Average Range: 420 nautical miles