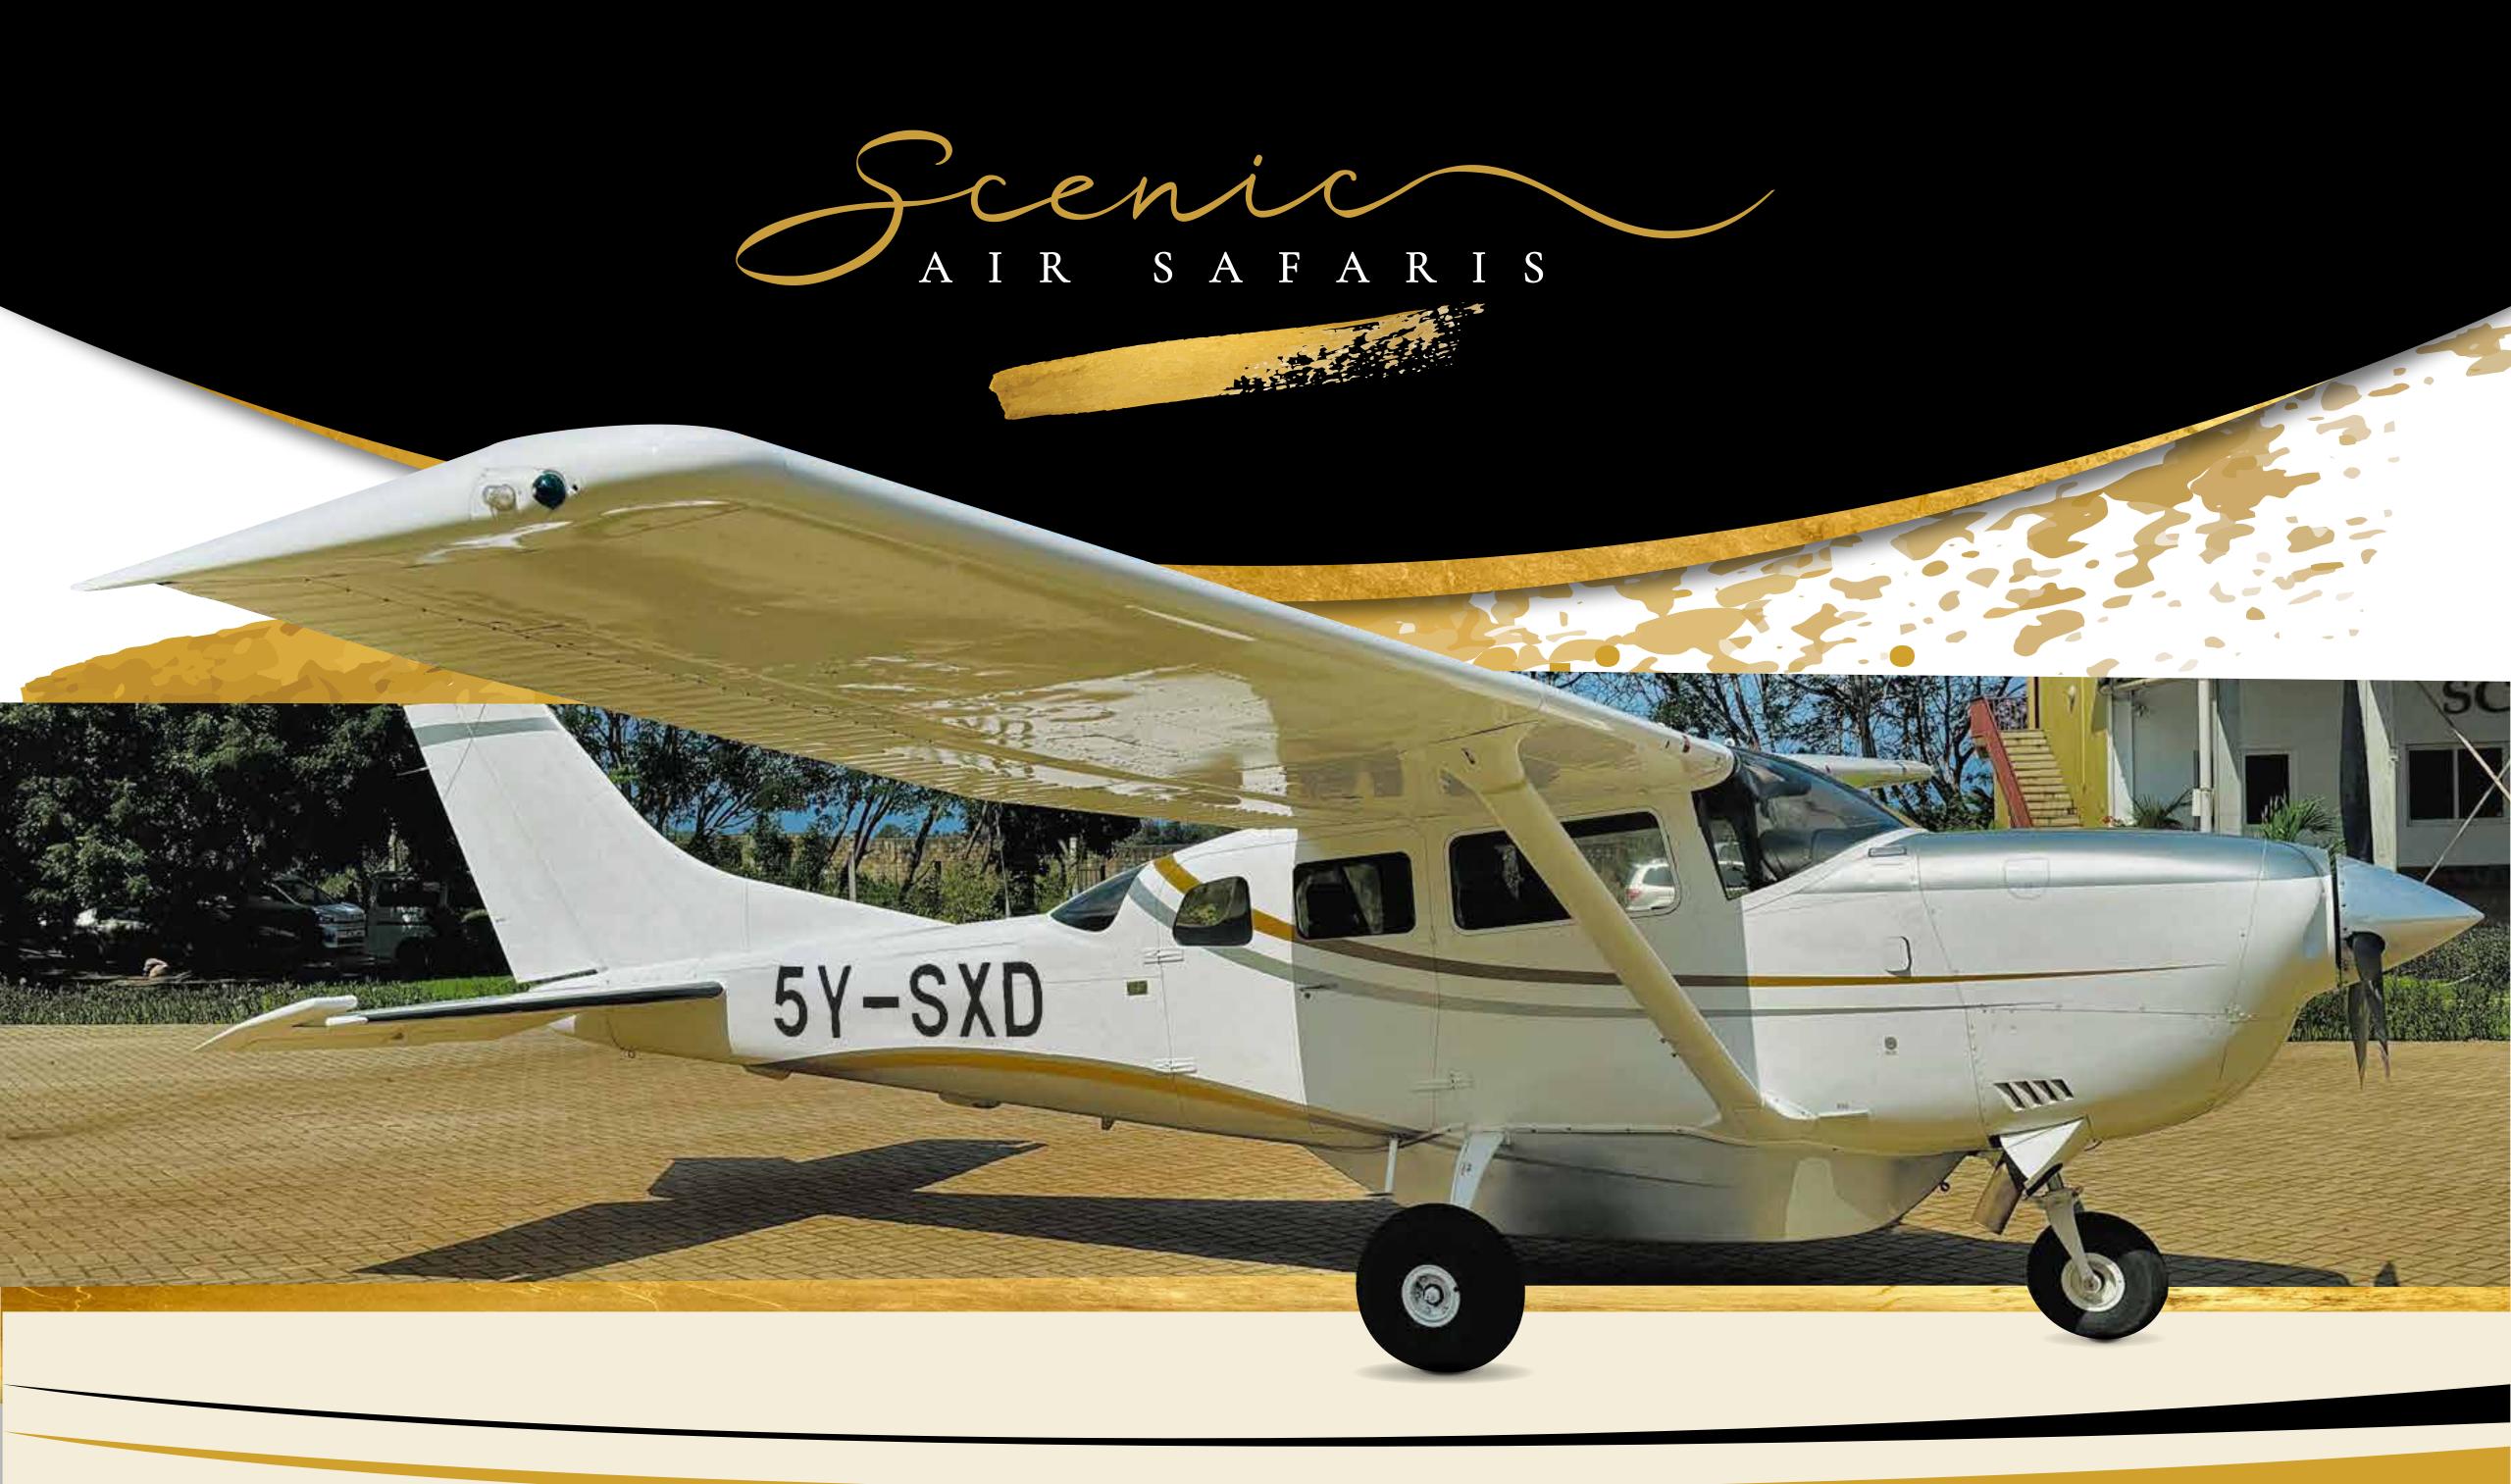

A sturdy, safari workhorse much loved by all who are privileged to operate this lovely little aeroplane. Designed for flying shorter distances, our Cessna 206 is ideal for couples and small families.

Rough, short strips are what this little airplane loves best and with the external luggage pod, makes for more room inside the executively configured cabin.