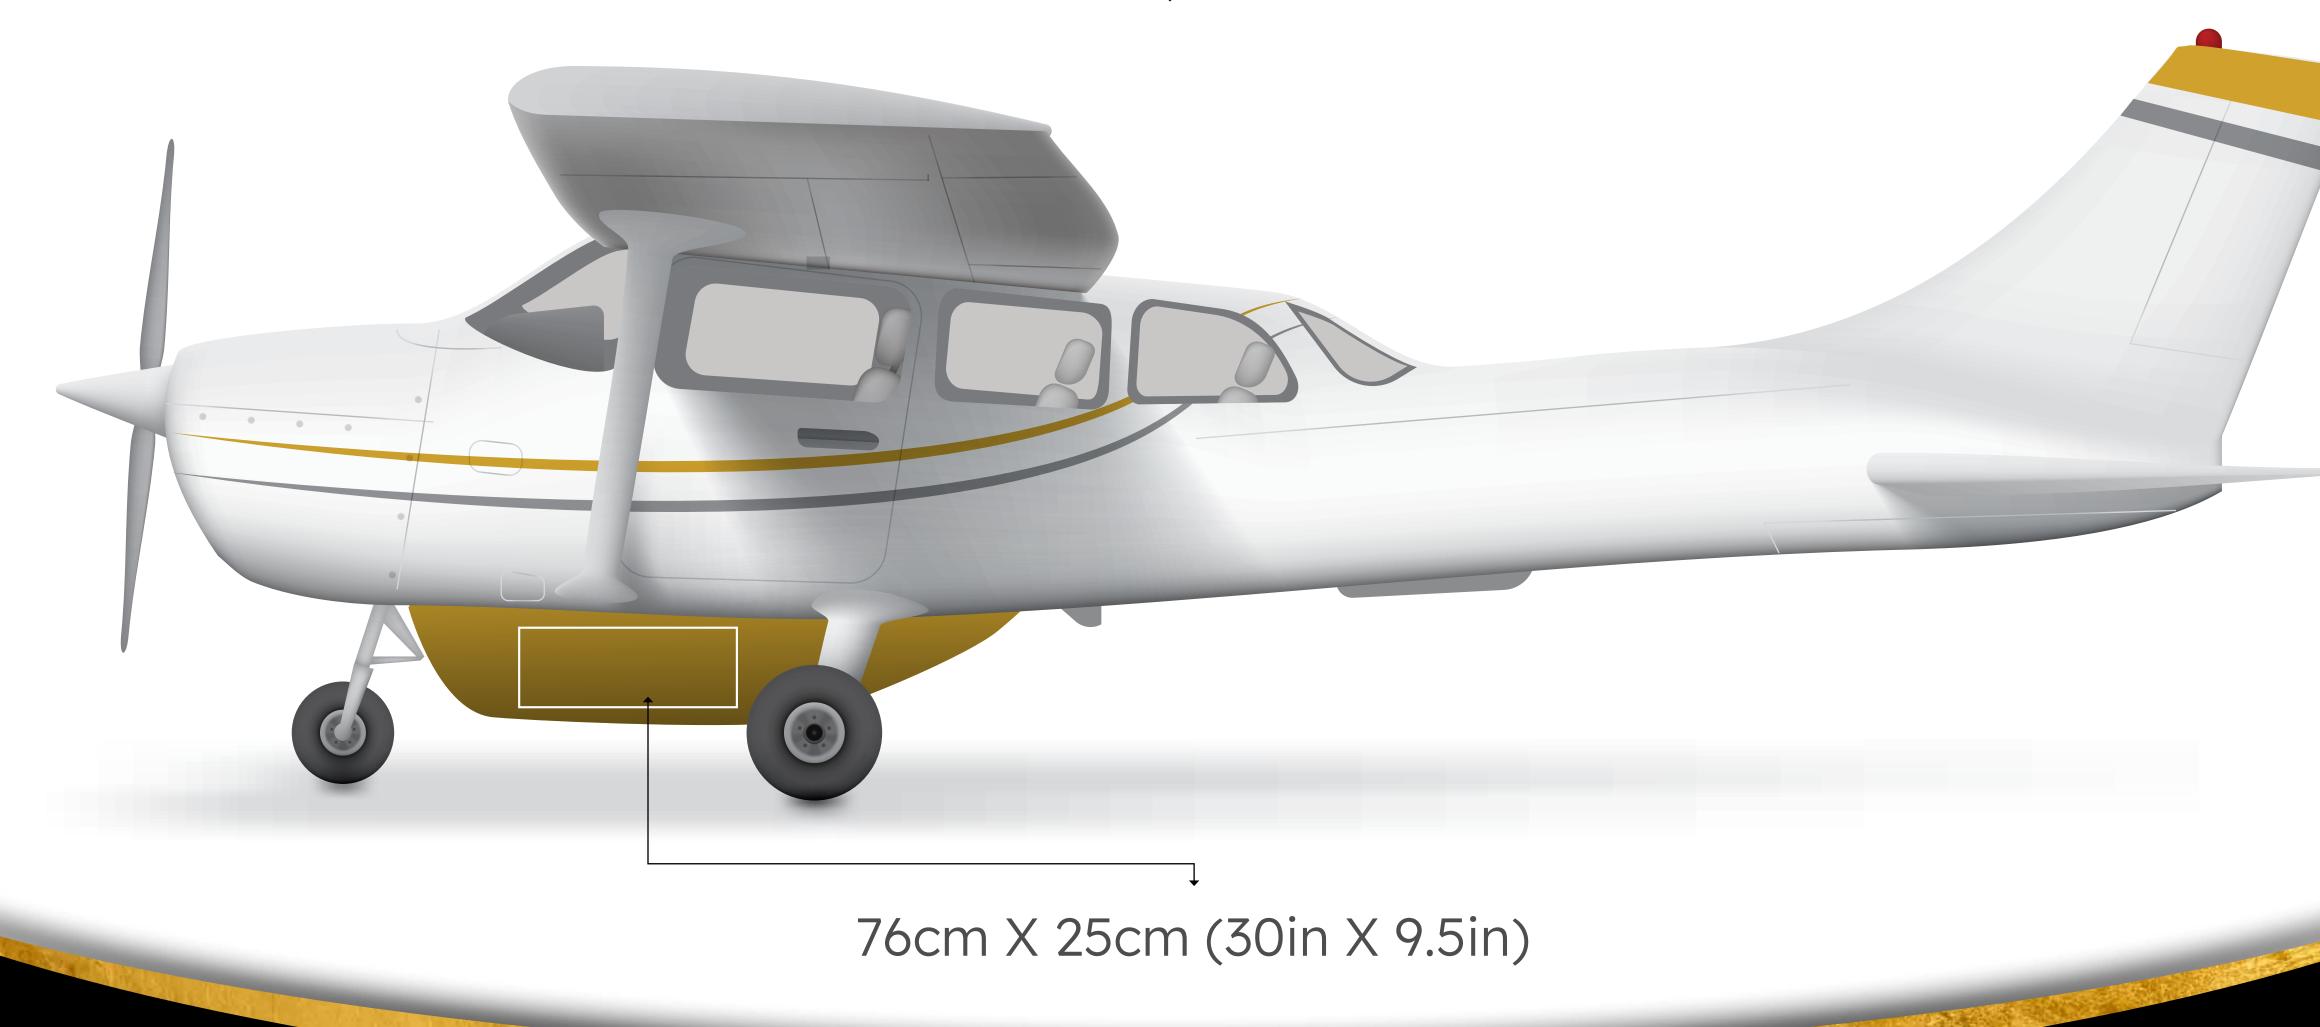

## Baggage Allowance

Hand baggage 5kgs max

Carry on luggage 5kgs max

Soft duffel bag 15kgs max

roller duffels

suitcases

Cargo Pod Dimensions

Max Dimensions: 26in X 9in | 65cm X 24cm