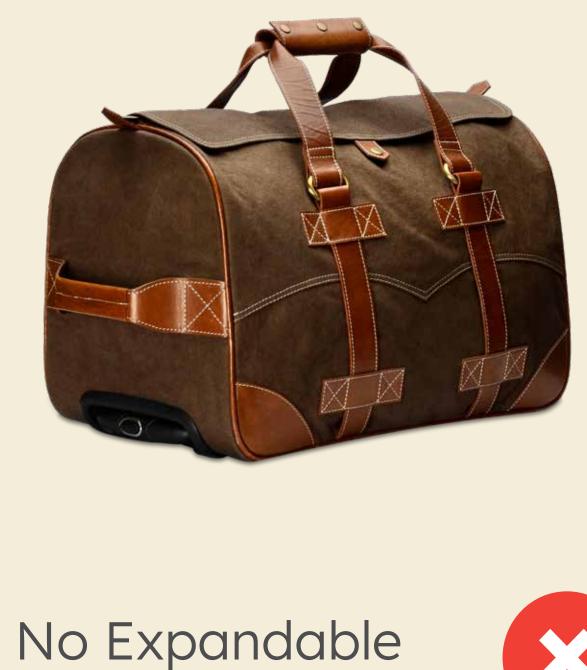

## Baggage Allowance

Hand baggage 5kgs max

Carry on luggage 5kgs max

Soft duffel bag 15kgs max

roller duffels

suitcases

Cargo Pod Dimensions

Max Dimensions: 26in X 9in | 65cm X 24cm