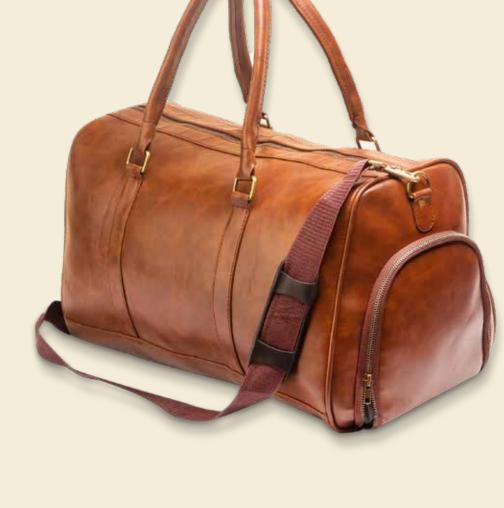

## Baggage Allowance

Hand baggage 5kgs max

Carry on luggage 5kgs max

Soft duffel bag 15kgs max

roller duffels

suitcases

Cargo Pod Dimensions

Max Dimensions: 26in X 9in | 65cm X 24cm